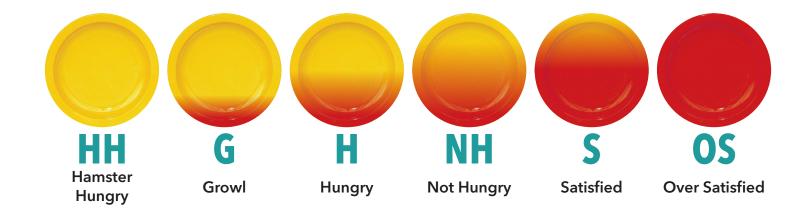

How many times do you snack a day? \_\_\_\_\_

What is your favorite food if you weren't worried about weight?

| Meal or<br>Snack 1 | Time<br>of day | Level of<br>hunger | Exact food<br>eaten | How much left<br>on plate | How long did it<br>take you to eat |
|--------------------|----------------|--------------------|---------------------|---------------------------|------------------------------------|
|                    |                |                    |                     |                           |                                    |
|                    |                |                    |                     |                           |                                    |
|                    |                |                    |                     |                           |                                    |
|                    |                |                    |                     |                           |                                    |
|                    |                |                    |                     |                           |                                    |
|                    |                |                    |                     |                           |                                    |
|                    |                |                    |                     |                           |                                    |
|                    |                |                    |                     |                           |                                    |
|                    |                |                    |                     |                           |                                    |
|                    |                |                    |                     |                           |                                    |
|                    |                |                    |                     |                           |                                    |
|                    |                |                    |                     |                           |                                    |
|                    |                |                    |                     |                           |                                    |
|                    |                |                    |                     |                           |                                    |

| Meal or<br>Snack 2 | Time<br>of day | Level of<br>hunger | Exact food<br>eaten | How much left<br>on plate | How long did it<br>take you to eat |
|--------------------|----------------|--------------------|---------------------|---------------------------|------------------------------------|
|                    |                |                    |                     |                           |                                    |
|                    |                |                    |                     |                           |                                    |
|                    |                |                    |                     |                           |                                    |
|                    |                |                    |                     |                           |                                    |
|                    |                |                    |                     |                           |                                    |
|                    |                |                    |                     |                           |                                    |
|                    |                |                    |                     |                           |                                    |
|                    |                |                    |                     |                           |                                    |
|                    |                |                    |                     |                           |                                    |
|                    |                |                    |                     |                           |                                    |
|                    |                |                    |                     |                           |                                    |
|                    |                |                    |                     |                           |                                    |
|                    |                |                    |                     |                           |                                    |
|                    |                |                    |                     |                           |                                    |