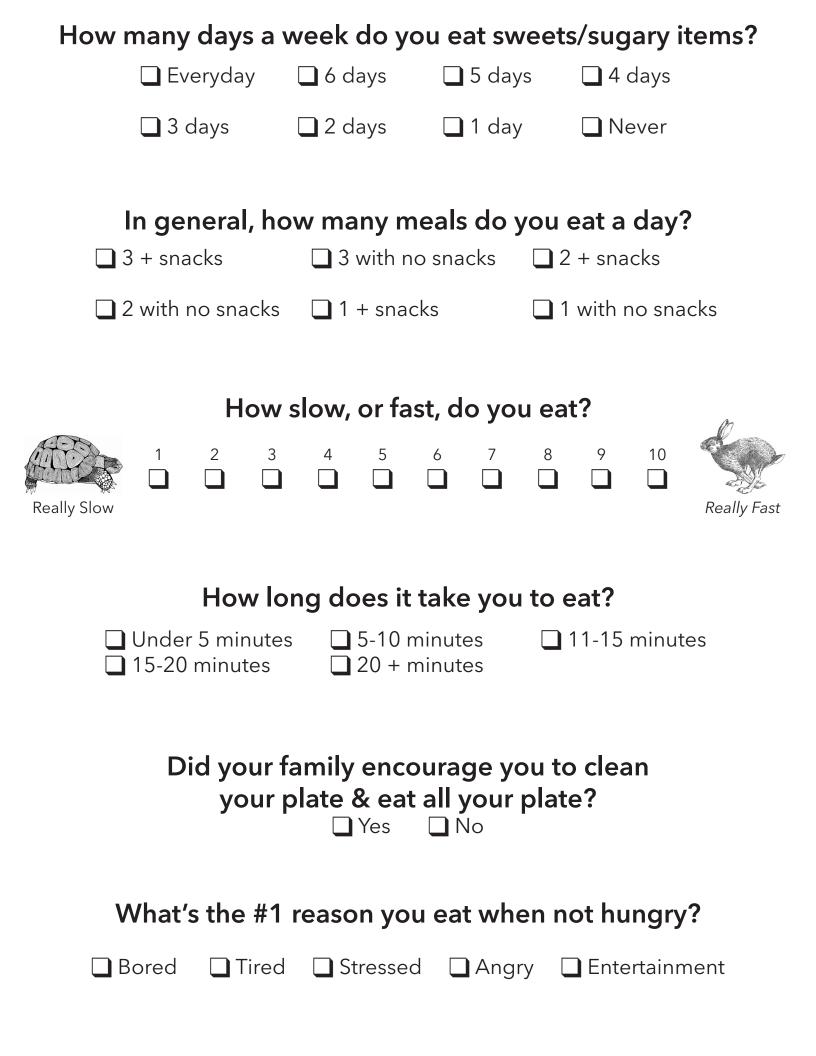

## Which of the following do you eat regularly?

| Breakfast         |  |
|-------------------|--|
| Snack Mid-Morning |  |

Lunch
Snack Mid-Afternoon

| 🗋 Dinner      |   |
|---------------|---|
| 🗋 Snack Night | C |

How many times do you snack a day? \_\_\_\_\_

What is your favorite food if you weren't worried about weight?

| Meal or<br>Snack 1 | Time<br>of day | Level of<br>hunger | Exact food<br>eaten | How much left<br>on plate | How long did it<br>take you to eat |
|--------------------|----------------|--------------------|---------------------|---------------------------|------------------------------------|
|                    |                |                    |                     |                           |                                    |
|                    |                |                    |                     |                           |                                    |
|                    |                |                    |                     |                           |                                    |
|                    |                |                    |                     |                           |                                    |
|                    |                |                    |                     |                           |                                    |
|                    |                |                    |                     |                           |                                    |
|                    |                |                    |                     |                           |                                    |
|                    |                |                    |                     |                           |                                    |
|                    |                |                    |                     |                           |                                    |
|                    |                |                    |                     |                           |                                    |
|                    |                |                    |                     |                           |                                    |
|                    |                |                    |                     |                           |                                    |
|                    |                |                    |                     |                           |                                    |
|                    |                |                    |                     |                           |                                    |